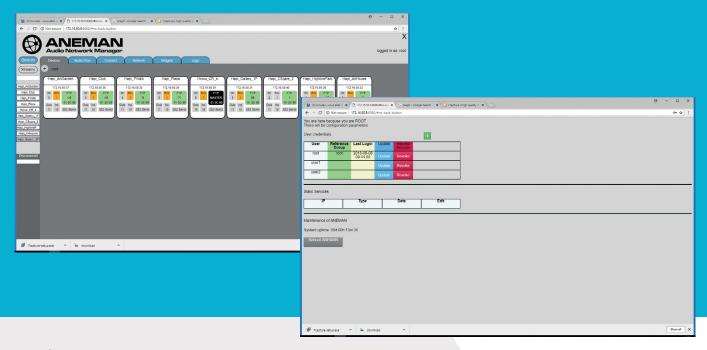

## ENTERPRISE VERSION

The Enterprise version is specifically designed for the larger installation or where customization or additional features are required. It provides a webservice that monitors and diagnoses your IP audio network and eases collaboration between users. Enhanced access control and per-zone patch, store and recall are essential requirements that makes ANEMAN Enterprise the best solution for a multi-ecosystem network.

MONITOr: ANEMAN Enterprise is a web service running 24/7 on your network, it logs events on the devices and allows you to see any error in the glimpse of an eye.

Diagnose: ANEMAN Enterprise helps you track and fix errors on the network by providing an extensive set of metrics pointing you to the heart of the problem.

Collaborate: ANEMAN Enterprise is centralized and allows multiple users to access the system at the same time.

Segment: ANEMAN Enterprise allows the system administrator to segment the network in zones with different access rights per user.