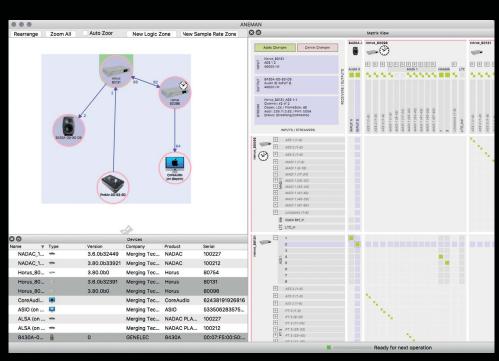

## FREE Multi-platform, multi-vendor, open spec. Audio Network Configuration and Monitoring.

Discover devices on the network, and connect audio with the virtual patch bay. The audio flow, the devices connections and PTP status can be monitored in real time. ANEMAN also allows for saving and recalling connection configurations and can log events on the network. Devices can be organised in zones to fit any workflow.

- △ ANEMAN allows you to connect, monitor, and manage your networked audio devices
- △ ANEMAN can Save and Recall a network patch to easily switch from one audio network configuration to another.
- △ ANEMAN will tell you when and why a connection cannot be made whilst giving you feedback on connection status and PTP clock status.
- △ ANEMAN is an open solution allowing new manufacturers https://www.aneman.net/manufacturers to add additional devices support or specific user interfaces modules.
- △ ANEMAN has already received multiple awards from the industry: an IABM Design & Innovation Award 2017, a Satis Post-Production Screen4All 2017 trophy, a 2017 High End Munich Innovation Award from Audiohub.gr and an IBC 2017 Best Of Show Award from Audio Media International.
- ANEMAN offers a comprehensive overall network summary display and matrix router. It will automatically manage streams on the network for you, while you setup your configuration on a higher level.
- △ ANEMAN can be integrated in an existing system to extend compatibility or simplify network setup.